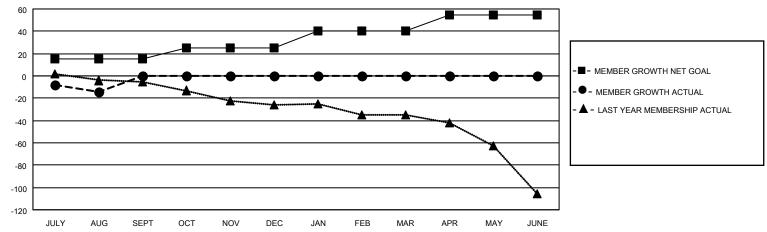

#### GOALS AND ACTUAL MEMBERS CUMULATIVE

| DROPPED CLUBS: 2 |    | 3 CLUBS OF 95 ADDED 1 OR<br>MORE NEW MEMBERS | GENDER DISTRIBUTION                 |              |  |
|------------------|----|----------------------------------------------|-------------------------------------|--------------|--|
|                  |    | WORLE NEW MEMBERO                            | MALE                                | 880 (67.90%) |  |
|                  |    |                                              | FEMALE                              | 416 (32.10%) |  |
| DROPPED MEMBERS  |    |                                              | NON BINARY                          | 0 (0.00%)    |  |
|                  |    |                                              | PREFER NOT TO ANSWER                | 0 (0.00%)    |  |
| DECEASED         | 4  |                                              |                                     |              |  |
| CLUB CANCELLED   | 0  | CLICK HERE FOR CUMULATIVE                    | TOTAL FAMILY UNIT MEMBERS           | 253          |  |
| OTHER            | 13 | MEMBERSHIP DATA                              |                                     |              |  |
| TOTAL            | 17 |                                              | FAMILY MEMBERS PAYING HALF DUES 130 |              |  |
|                  |    |                                              |                                     |              |  |